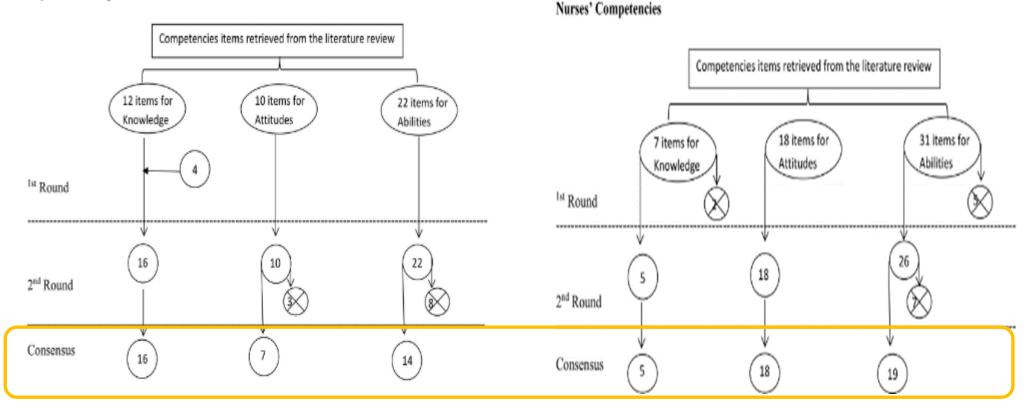

#### 3 sections

- 1. Experts' demographic information
- 2. Physicians' competencies
- 3. Nurses' competencies

Physicians' curriculum: Knowledge: 12 items; Attitudes: 10 items; Abilities: 22 items
 Nurses' curriculum: Knowledge: 7 items; Attitudes: 18 items; Abilities: 31 items

#### Excluded 7 items:

- 2 items at Nurses' knowledge
- 5 items at Nurses' abilities

#### Modified 17 items:

- 5 items at Physicians' knowledge
- 4 items at Physicians' attitudes;
- 4 items at Physicians' abilities;
- 2 items at Nurses' knowledge;
- 2 items at Nurses' abilities

□ Included, <u>additional</u>:

4 items at Physicians' knowledge

#### **Delphi second-round questionnaire**

Physicians' curriculum: Knowledge: 16 items; Attitudes: 10 items; Abilities: 22 items
 Nurses' curriculum: Knowledge 5 items; Attitudes: 18 items; Abilities: 26 items

Experts rated each item as:

-"important" (to finally be included)

-"not important" (to finally be excluded)

**6 Experts (75%)** responded

**33.3%** - Inter-agreement rate for inclusion

#### **Delphi second-round questionnaire**

Physicians' Competencies

Physicians' curriculum: Knowledge: 16 items; Attitudes: 7 items; Abilities: 14 items
 Nurses' curriculum: Knowledge 5 items; Attitudes: 18 items; Abilities: 19 items