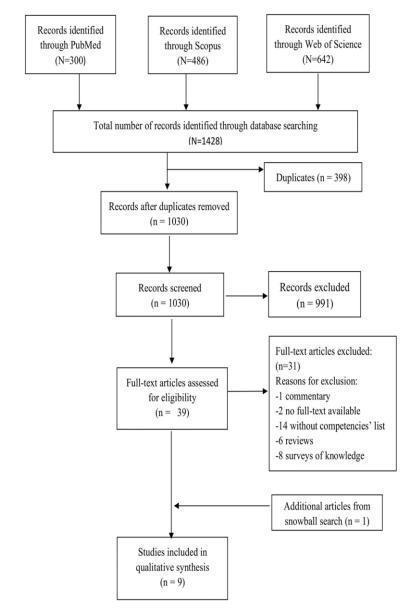

# Phase 1: Literature review to identify the core curriculum for health care professionals in the field of cancer genetics and genomics

entification

ŏ

Screening

Eligibility

#### **RESULTS**

□ 9 eligible studies in the systematic review 4 USA; 3 UK; 1 ESMO+ASCO; 1 Germany

### **Study focus:**

- -4 on cancer genetics and genomics
- -4 on genetics/genomic in general (sub-focus on cancer)
- -1 on oncology (sub-focus on genetic counselling)

#### □ Target professionals:

- -2 studies on medical oncologists
- -3 studies on non-geneticist physicians
- -3 studies on oncology nurses
- -1 study on nurses/midwives