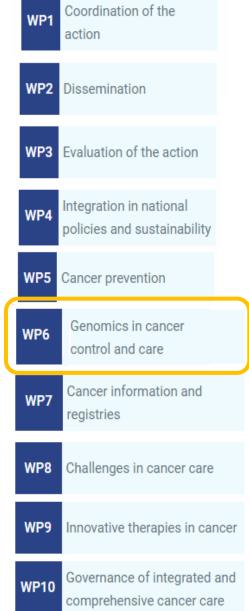

#### Task 6.5:

Education and training on cancer genomics for healthcare professionals

- Systematic review on core curriculum for health care professionals in the field of cancer genetics and genomics
- Systematic review of the past and ongoing funded initiatives at EU level, in the field of genomic education courses and tools for health professionals