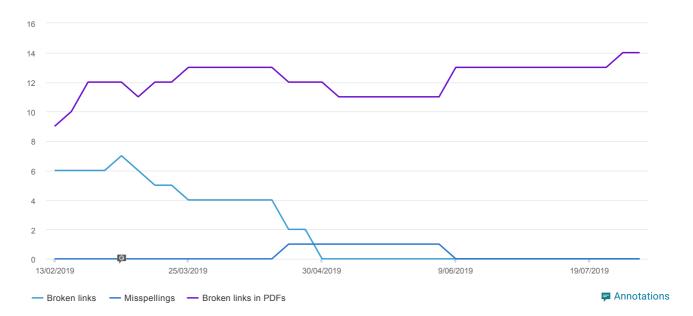

#### **Fixed Issues**

| Issue                                        | Points already gained |
|----------------------------------------------|-----------------------|
| Broken links (overall)                       | <b>24,50</b> points   |
| Pages at level 3 and above with broken links | <b>21,00</b> points   |
| Pages at level 2 with broken links ?         | <b>10,50</b> points   |
| Unsafe domains                               | <b>7,00</b> points    |
| Misspellings on homepage                     | <b>5,40</b> points    |