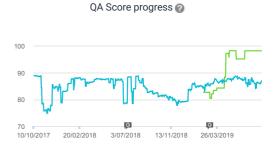

Site Baarmoederhalskanker Bevolkingsonderzoek

# **Quality Assurance**

### **Quality Assurance Overview**

| Score details       |                   |
|---------------------|-------------------|
| Content Quality 2   | <b>94,0</b> /100  |
| Content Freshness @ | <b>96,7</b> /100  |
| Security 2          | <b>100,0</b> /100 |
| User Experience     | <b>99,0</b> /100  |





Annotations

## Fix These Issues to Improve Your Score

| Issue                             | Points you can gain |
|-----------------------------------|---------------------|
| Pages that are difficult to read  | <b>0,66</b> points  |
| Images larger than 1MB            | <b>0,41</b> points  |
| Pages with images larger than 1MB | <b>0,27</b> points  |
| Pages with long sentences         | <b>0,23</b> points  |
| Documents in need of updating     | <b>0,16</b> points  |

#### **Fixed Issues**

| Issue                                        | Points already gained |
|----------------------------------------------|-----------------------|
| Broken links (overall)                       | <b>24,50</b> points   |
| Pages at level 3 and above with broken links | <b>21,00</b> points   |
| Page