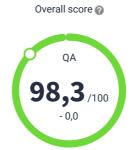

### **Quality Assurance Overview**

| Score details       |                   |
|---------------------|-------------------|
| Content Quality 2   | <b>94,0</b> /100  |
| Content Freshness @ | <b>96,7</b> /100  |
| Security 2          | <b>100,0</b> /100 |
| User Experience     | <b>99,0</b> /100  |